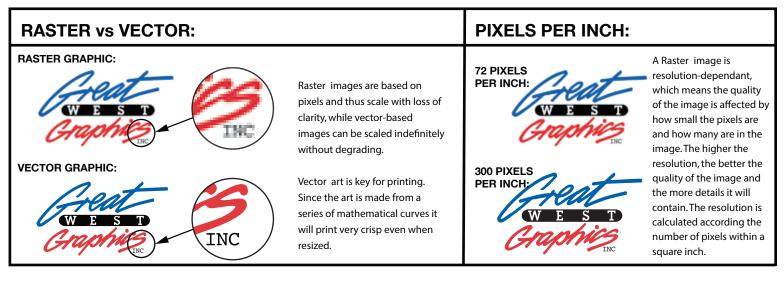

If you are working in Corel Draw please be advised that we do not accept .cdr files. Please re-save them as .ai files.

**RASTER FILES:** Raster files may also be submitted if you do not have access to vector files. Orders using raster graphics may be subject to further artwork charges.

Photos and other raster artwork (.tiff, .psd, .jpeg, .bmp, etc.), must be supplied at **300 dpi** at the full scale the artwork will be printed at. Low-rez (72 dpi) JPEGs and PNGs are only appropriate for viewing and quoting purposes. low-rez artwork such as logos taken from websites can be vectorized at an additional cost.